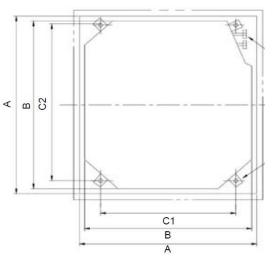

| Model    | Ceiling Opening Dimensions | Unit Dimensions       | Threaded Rod Dimensions |
|----------|----------------------------|-----------------------|-------------------------|
| Capacity | A x A in(mm)               | B x B in(mm)          | C1 x C2 in(mm)          |
| 24K      | 35.0(890) x 35.0(890)      | 33.1(840) x 33.1(840) | 26.8(680) x 30.7(780)   |